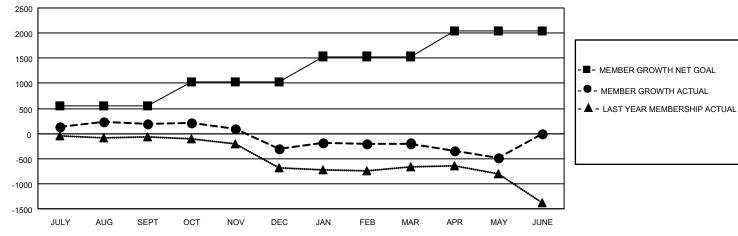

## **GMT MONTHLY MEMBERSHIP PROGRESS REPORT**

WIDERSHIP PROGRESS REPOR

Multiple District 201

**LOCATION: AUSTRALIA** 

Results as of: 5/31/2020

GMT CA 7

| Clubs         |               |             |               | Members               |                        |                         |                                                    |  |  |
|---------------|---------------|-------------|---------------|-----------------------|------------------------|-------------------------|----------------------------------------------------|--|--|
|               | RESULTS FOR   | R 2019-2020 |               | RESULTS FOR 2019-2020 |                        |                         |                                                    |  |  |
| QUARTER       | NEW CLUB GOAL | NEW CLUBS   | DROPPED CLUBS | QUARTER MEM           | BER GROWTH NET<br>GOAL | MEMBER GROWTH<br>ACTUAL | DROPPED<br>MEMBERS ACTUAI<br>(including transfers) |  |  |
| JULY/AUG/SEPT | 2             | 2           | 7             | JULY/AUG/SEPT         | 552                    | 1,100                   | 774                                                |  |  |
| OCT/NOV/DEC   | 8             | 1           | 4             | OCT/NOV/DEC           | 481                    | 685                     | 1,083                                              |  |  |
| JAN/FEB/MAR   | 5             | 7           | 5             | JAN/FEB/MAR           | 502                    | 1,098                   | 869                                                |  |  |
| APR/MAY/JUNE  | 11            | 1           | 2             | APR/MAY/JUNE          | 501                    | 279                     | 502                                                |  |  |

## GOALS AND ACTUAL MEMBERS CUMULATIVE

| DROPPED CLUBS: 18             |       | 825 CLUBS OF 1398 ADDED 1 OR MORE<br>NEW MEMBERS | MALE 18,776 (64.95%)            |                 |       |
|-------------------------------|-------|--------------------------------------------------|---------------------------------|-----------------|-------|
| DROPPED MEMBERS               |       |                                                  | FEMALE                          | 10,132 (35.05%) |       |
| DECEASED                      | 357   | CLICK HERE FOR CUMULATIVE                        | TOTAL FAMILY UNIT MEMBERS       |                 | 4,637 |
| CLUB CANCELLED 15 OTHER 2,854 |       | MEMBERSHIP DATA                                  | FAMILY MEMBERS PAYING HALF DUES |                 | 2 256 |
|                               |       |                                                  |                                 |                 | 2,356 |
| TOTAL                         | 3,226 |                                                  | 5023                            |                 |       |